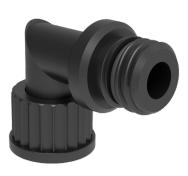

#### Angled adapter

- Angled adapter GL 25 (f) to GL 25 (m)
- PE-HD electrostatic conductive for mounting on desktop mount with GL 25 connection

| Wall Feedthrough          |                                                 |
|---------------------------|-------------------------------------------------|
| The space-saving variant. |                                                 |
|                           |                                                 |
|                           |                                                 |
|                           |                                                 |
|                           | XL Version                                      |
|                           | <b>B</b> Also suitable for ARNOLD type funnels. |

| Fig. | Part No. | Description                                                                                        | Material |
|------|----------|----------------------------------------------------------------------------------------------------|----------|
| G    | 121 211  | Borehole reduction adapter, (ID) 35 mm, (OD) 54 - 75 mm, PE-HD electrostatic conductive            | PE-HD-EL |
| D    | 106 680  | Angled adapter GL 25 (f) to GL 25 (m), PE-HD - for mounting on desktop mount with GL 25 connection | PE-HD-EL |