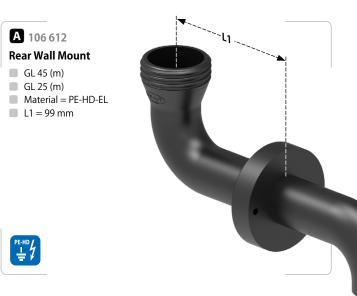

#### **Wall Mounts**

More free work space

With the rear wall mount, you make optimal use of your work area and there is more space for samples and structures, disposal can take place directly in the fume hood.

| XL Version                             |
|----------------------------------------|
| Also suitable for ARNOLD type funnels. |
|                                        |

| Fig. | Part No. | Description                                                                                                                                                                                      | Material |
|------|----------|--------------------------------------------------------------------------------------------------------------------------------------------------------------------------------------------------|----------|
| A    | 106 612  | Rear wall mount, upper thread GL 45 (m), lower thread GL 25 (m), PE-HD electrostatic conductive, incl. mounting flange for rear wall borehole of 34 - 45 mm                                      | PE-HD-EL |
| B    | 106 601  | Rear wall mount, upper thread GL 45 (m), lower thread GL 25 (m), with mounting-flange, long shaft for funnel ARNOLD (317 633 & 317 638), with two bends of 90° and (OD) 32 mm, PE-HD elec. cond. | PE-HD-EL |