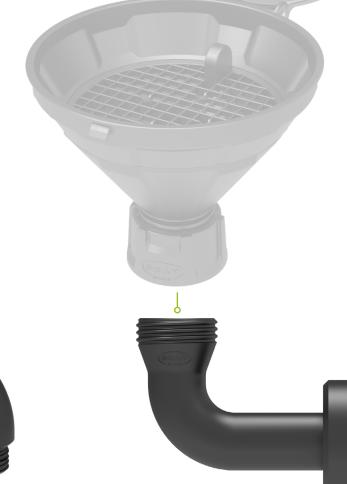

# Installation for Professionals and those who want to become one!

SymLine feedthroughs connect filling units from the fume cupboard or laboratory bench with the collection stations for liquid waste located below the work area.

### **Table Feedthroughs**

#### **Cleverly integrated**

The table feedthrough can be integrated into almost all work areas and is the perfect connection to the subsequent substructure in fume hoods.

| Fig. | Part No. | Description                              | Material |
|------|----------|------------------------------------------|----------|
| A    | 106 455  | Table feedthrough GL 45 (m) / GL 25 (m)  | PE-HD-EL |
| B    | 106 450  | Table feedthrough GL 45 (m) / Ø 32 mm OD | PE-HD-EL |