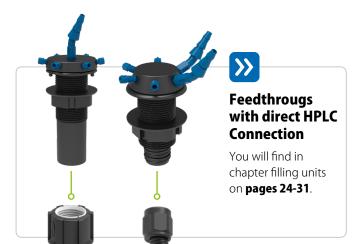

# Installation for Professionals and those who want to become one!

SymLine feedthroughs connect filling units from the fume cupboard or laboratory bench with the collection stations for liquid waste located below the work area.

More space in the work area means more cleanliness and safety in daily laboratory work.

The straight Way to Disposal without Detours.

**Table and Wall Feedthroughs** 

Pipe and Tube Connection

Anti-rotation Protection

# **Feedthroughs Table Feedthroughs**

you will find on pages 40-53.

| Fig. | Part No. | Description                                                   | Material |
|------|----------|---------------------------------------------------------------|----------|
| •    | 106 400  | Table feedthrough with G 1/2" ID (f), 33.5 mm OD on GL 45 (m) | PE-HD-EL |