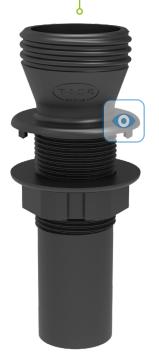

### **Table Feedthroughs**

#### **Cleverly integrated**

The table feedthrough can be integrated into almost all work areas and is the perfect connection to the subsequent substructure in fume hoods.

| Fig. | Part No. | Description                              | Material |
|------|----------|------------------------------------------|----------|
| A    | 106 455  | Table feedthrough GL 45 (m) / GL 25 (m)  | PE-HD-EL |
| B    | 106 450  | Table feedthrough GL 45 (m) / Ø 32 mm OD | PE-HD-EL |

# **Feedthroughs Table Feedthroughs**

you will find on pages 40-53.

| Fig. | Part No. | Description                                                   | Material |
|------|----------|---------------------------------------------------------------|----------|
| •    | 106 400  | Table feedthrough with G 1/2" ID (f), 33.5 mm OD on GL 45 (m) | PE-HD-EL |