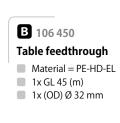

#### **Cleverly integrated**

The table feedthrough can be integrated into almost all work areas and is the perfect connection to the subsequent substructure in fume hoods.

| Fig. | Part No. | Description                              | Material |
|------|----------|------------------------------------------|----------|
| A    | 106 455  | Table feedthrough GL 45 (m) / GL 25 (m)  | PE-HD-EL |
| B    | 106 450  | Table feedthrough GL 45 (m) / Ø 32 mm OD | PE-HD-EL |