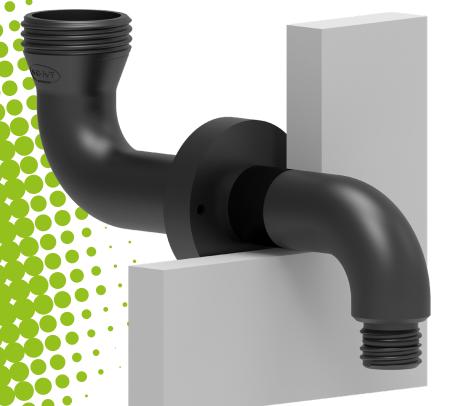

| XL Version                             |
|----------------------------------------|
| Also suitable for ARNOLD type funnels. |
|                                        |

| Fig. | Part No. | Description                                                                                                                                                                                      | Material |
|------|----------|--------------------------------------------------------------------------------------------------------------------------------------------------------------------------------------------------|----------|
| A    | 106 612  | Rear wall mount, upper thread GL 45 (m), lower thread GL 25 (m), PE-HD electrostatic conductive, incl. mounting flange for rear wall borehole of 34 - 45 mm                                      | PE-HD-EL |
| B    | 106 601  | Rear wall mount, upper thread GL 45 (m), lower thread GL 25 (m), with mounting-flange, long shaft for funnel ARNOLD (317 633 & 317 638), with two bends of 90° and (OD) 32 mm, PE-HD elec. cond. | PE-HD-EL |