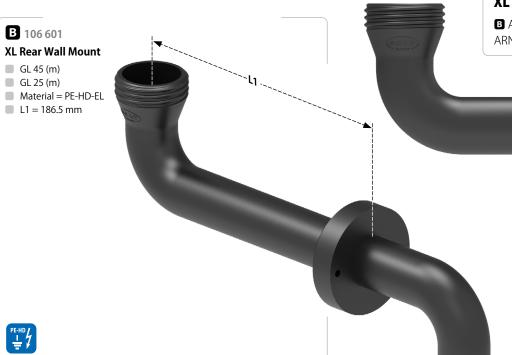

#### **Wall Mounts**

More free work space

With the rear wall mount, you make optimal use of your work area and there is more space for samples and structures, disposal can take place directly in the fume hood.

| XL Version                             |
|----------------------------------------|
| Also suitable for ARNOLD type funnels. |
|                                        |

| Fig. | Part No. | Description                                                                                                                                                                                      | Material |
|------|----------|--------------------------------------------------------------------------------------------------------------------------------------------------------------------------------------------------|----------|
| A    | 106 612  | Rear wall mount, upper thread GL 45 (m), lower thread GL 25 (m), PE-HD electrostatic conductive, incl. mounting flange for rear wall borehole of 34 - 45 mm                                      | PE-HD-EL |
| B    | 106 601  | Rear wall mount, upper thread GL 45 (m), lower thread GL 25 (m), with mounting-flange, long shaft for funnel ARNOLD (317 633 & 317 638), with two bends of 90° and (OD) 32 mm, PE-HD elec. cond. | PE-HD-EL |