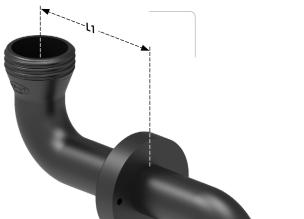

| XL Version                             |
|----------------------------------------|
| Also suitable for ARNOLD type funnels. |
|                                        |

| Fig. | Part No. | Description                                                                                                                                                                                      | Material |
|------|----------|--------------------------------------------------------------------------------------------------------------------------------------------------------------------------------------------------|----------|
| A    | 106 612  | Rear wall mount, upper thread GL 45 (m), lower thread GL 25 (m), PE-HD electrostatic conductive, incl. mounting flange for rear wall borehole of 34 - 45 mm                                      | PE-HD-EL |
| B    | 106 601  | Rear wall mount, upper thread GL 45 (m), lower thread GL 25 (m), with mounting-flange, long shaft for funnel ARNOLD (317 633 & 317 638), with two bends of 90° and (OD) 32 mm, PE-HD elec. cond. | PE-HD-EL |