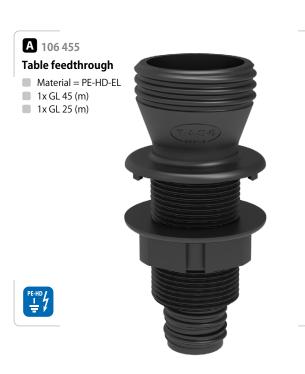

#### **Cleverly integrated**

The table feedthrough can be integrated into almost all work areas and is the perfect connection to the subsequent substructure in fume hoods.

| Fig. | Part No. | Description                              | Material |
|------|----------|------------------------------------------|----------|
| A    | 106 455  | Table feedthrough GL 45 (m) / GL 25 (m)  | PE-HD-EL |
| B    | 106 450  | Table feedthrough GL 45 (m) / Ø 32 mm OD | PE-HD-EL |