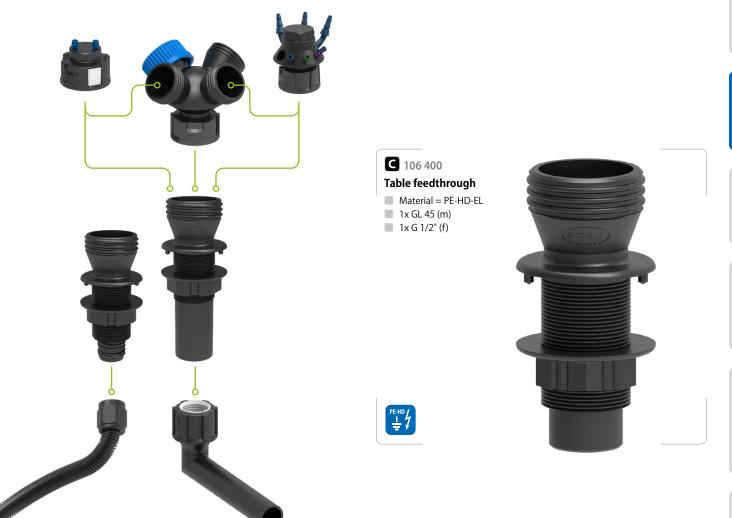

# **Feedthroughs Table Feedthroughs**

you will find on pages 40-53.

| Fig. | Part No. | Description                                                   | Material |
|------|----------|---------------------------------------------------------------|----------|
| •    | 106 400  | Table feedthrough with G 1/2" ID (f), 33.5 mm OD on GL 45 (m) | PE-HD-EL |